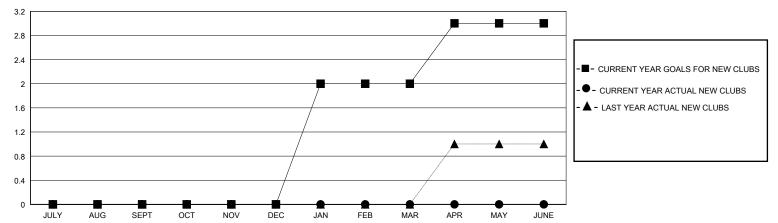

## District 301 B2

Results as of: 3/31/2024

| GMT: | LOCATION PHILIPPINES | GMT CA |
|------|----------------------|--------|
|      |                      |        |

|                       | Club          | s         |               |                       | Men                   | nbers                   |                                                    |
|-----------------------|---------------|-----------|---------------|-----------------------|-----------------------|-------------------------|----------------------------------------------------|
| RESULTS FOR 2023-2024 |               |           |               | RESULTS FOR 2023-2024 |                       |                         |                                                    |
| QUARTER               | NEW CLUB GOAL | NEW CLUBS | DROPPED CLUBS | QUARTER MEMB          | ER GROWTH NET<br>GOAL | MEMBER GROWTH<br>ACTUAL | DROPPED<br>MEMBERS ACTUAL<br>(including transfers) |
| JULY/AUG/SEPT         | 0             | 0         | 0             | JULY/AUG/SEPT         | 20                    | 92                      | 29                                                 |
| OCT/NOV/DEC           | 0             | 0         | 0             | OCT/NOV/DEC           | 10                    | 63                      | 46                                                 |
| JAN/FEB/MAR           | 2             | 0         | 0             | JAN/FEB/MAR           | 10                    | 34                      | 28                                                 |
| APR/MAY/JUNE          | 1             | 0         | 0             | APR/MAY/JUNE          | 10                    | 0                       | 0                                                  |

## GOALS AND ACTUAL NEW CLUBS CUMULATIVE