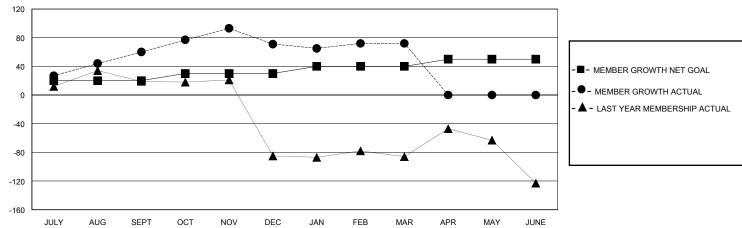

## District 301 B2

Results as of: 3/31/2024

| GMT: | LOCATION PHILIPPINES | GMT CA |
|------|----------------------|--------|
|      |                      |        |

|                       | Club          | s         |               |                       | Men                   | nbers                   |                                                    |
|-----------------------|---------------|-----------|---------------|-----------------------|-----------------------|-------------------------|----------------------------------------------------|
| RESULTS FOR 2023-2024 |               |           |               | RESULTS FOR 2023-2024 |                       |                         |                                                    |
| QUARTER               | NEW CLUB GOAL | NEW CLUBS | DROPPED CLUBS | QUARTER MEMB          | ER GROWTH NET<br>GOAL | MEMBER GROWTH<br>ACTUAL | DROPPED<br>MEMBERS ACTUAL<br>(including transfers) |
| JULY/AUG/SEPT         | 0             | 0         | 0             | JULY/AUG/SEPT         | 20                    | 92                      | 29                                                 |
| OCT/NOV/DEC           | 0             | 0         | 0             | OCT/NOV/DEC           | 10                    | 63                      | 46                                                 |
| JAN/FEB/MAR           | 2             | 0         | 0             | JAN/FEB/MAR           | 10                    | 34                      | 28                                                 |
| APR/MAY/JUNE          | 1             | 0         | 0             | APR/MAY/JUNE          | 10                    | 0                       | 0                                                  |

## GOALS AND ACTUAL MEMBERS CUMULATIVE

| DROPPED CLUBS: 0 |     | 29 CLUBS OF 42 ADDED 1 OR MORE<br>NEW MEMBERS | GENDER DISTRIBUTION        |              |     |
|------------------|-----|-----------------------------------------------|----------------------------|--------------|-----|
|                  |     | NEW WEIGHT                                    | MALE                       | 714 (54.17%) |     |
|                  |     |                                               | FEMALE                     | 603 (45.75%) |     |
| DROPPED MEMBERS  |     |                                               |                            | . ,          |     |
| DECEASED         | 4   | CLICK HERE FOR CUMULATIVE                     | TOTAL FAMILY UNIT MEMBERS  |              | 456 |
| CLUB CANCELLED   | 0   | MEMBERSHIP DATA                               | FAMILY MEMBERS PAYING HALF |              | 202 |
| OTHER            | 99  |                                               |                            |              | 283 |
| TOTAL            | 103 |                                               | 5020                       |              |     |